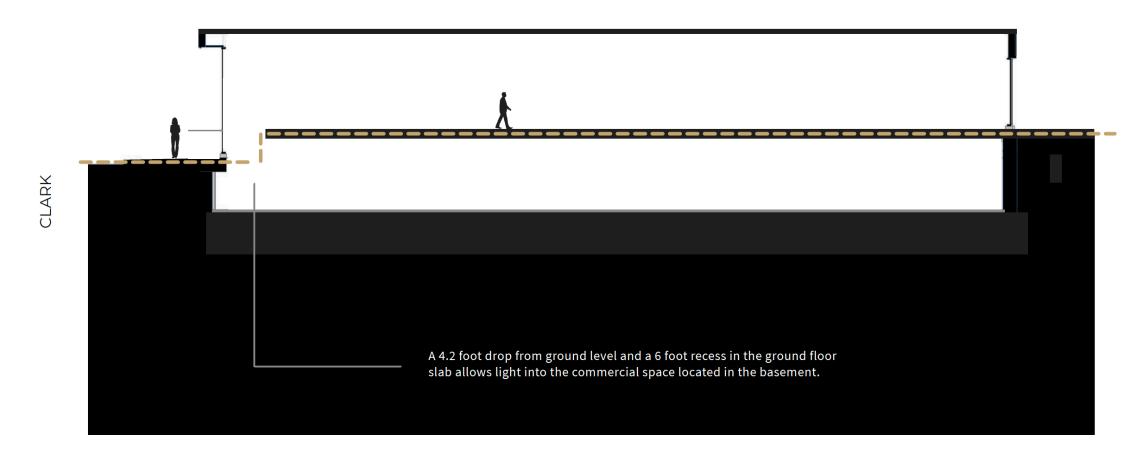

Possibility to build a terrace on Clark Street



Just steps away from the new Esplanade Tranquille and the Quartier des spectacles



On the first floor of a building with 52 apartments



Surrounded by more than 67 million dollars of investment by the City of Montreal

Two entrances to the building are planned for the commercial space: one on the St-Laurent side and another from Clark Street. Located in an area where there is a lot of activity thanks to the hosting of numerous large-scale events and festivals, the commercial space will enjoy good traffic throughout the year.

**OBERFELD** SNOWCAP

FOR LEASE | 1419 RUE CLARK

## Floor Plan

Ground Floor 3,229 SF



ST-LAURENT

FOR LEASE | 1419 RUE CLARK

## Floor Plan

Basement 1,776 SF



ST-LAURENT

### Clark and St-Laurent entrances



FOR LEASE | 1419 RUE CLARK

## Nearby Retailers



For Lease

LE PETIT LAURENT

1419

Rue Clark Montréal, Qc

# OBERFELD SNOWCAP

For more information, please contact:

Manon Larose\*

1 438 990-8968

Managing Director – Client Services manonl@oberfeldsnowcap.com

in

Michelle Marcotte-Blart\*\* Director – Client Services

1 514 972-6163

michelle@oberfeldsnowcap.com

111