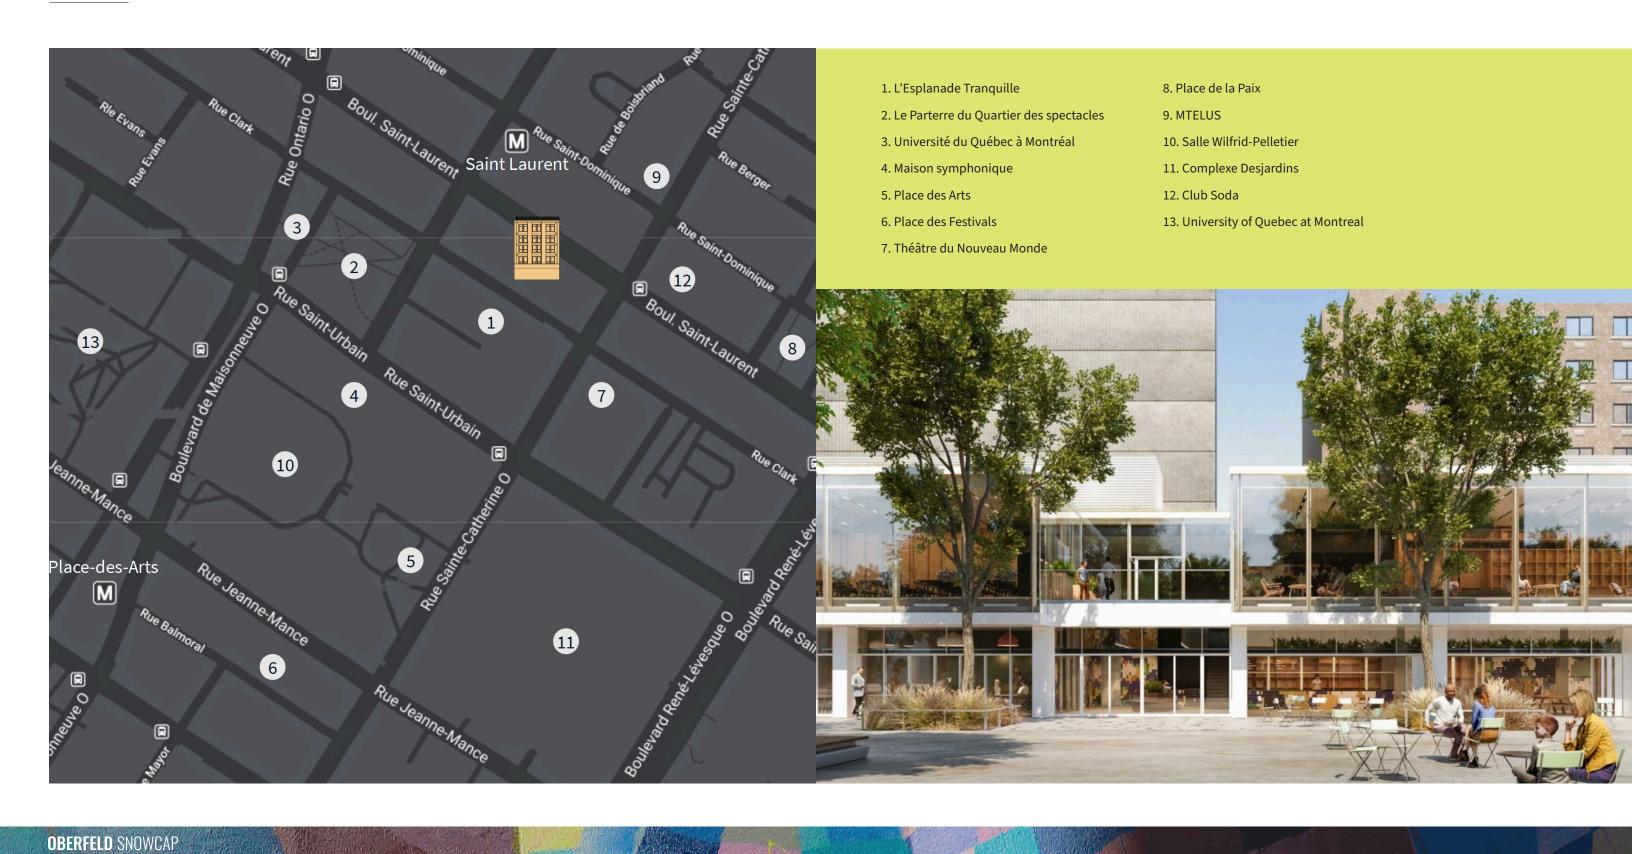

#### **QUARTIER DES SPECTACLES**

The Quartier des spectacles is located in downtown Montreal. It is the cultural heart of the metropolis. With its 80 venues, including 30 performance halls and 8 public places hosting more than 40 festivals per year, it is the place in North America with the highest concentration of cultural venues.

#### Highlights

Possibility to build a terrace on Clark Street

Just steps away from the new Esplanade Tranquille and the Quartier des spectacles

On the first floor of a building with 52 apartments

Surrounded by more than 67 million dollars of investment by the City of Montreal

Two entrances to the building are planned for the commercial space: one on the St-Laurent side and another from Clark Street. Located in an area where there is a lot of activity thanks to the hosting of numerous large-scale events and festivals, the commercial space will enjoy good traffic throughout the year.