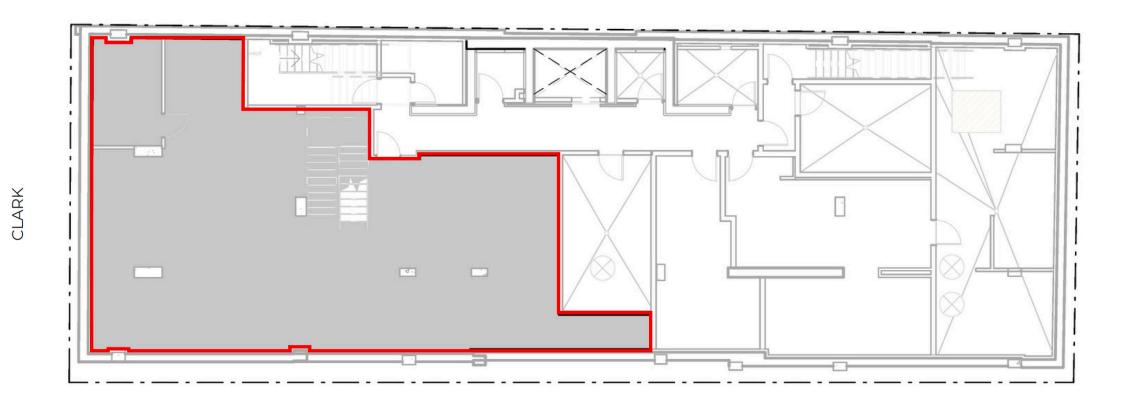

ntration of cultural venues.



#### Highlights



Possibility to build a terrace on Clark Street



Just steps away from the new Esplanade Tranquille and the Quartier des spectacles



On the first floor of a building with 52 apartments



Surrounded by more than 67 million dollars of investment by the City of Montreal

Two entrances to the building are planned for the commercial space: one on the St-Laurent side and another from Clark Street. Located in an area where there is a lot of activity thanks to the hosting of numerous large-scale events and festivals, the commercial space will enjoy good traffic throughout the year.

**OBERFELD** SNOWCAP

FOR LEASE | 1419 RUE CLARK

## Floor Plan

Ground Floor 3,229 SF



ST-LAURENT

FOR LEASE | 1419 RUE CLARK

## Floor Plan

Basement 1,776 SF



ST-LAURENT

### Clark and St-Laurent entrances



FOR LEASE | 1419 RUE CLARK

## Nearby Retailers



For Lease

LE PETIT LAURENT

1419

Rue Clark Montréal, Qc

# OBERFELD SNOWCAP

For more information, please contact:

Manon Larose\*

1 438 990-8968

Managing Director – Client Services manonl@oberfeldsnowcap.com

in

Michelle Marcotte-Blart\*\* Director – Client Services

1 514 972-6163

michelle@oberfeldsnowcap.com

111