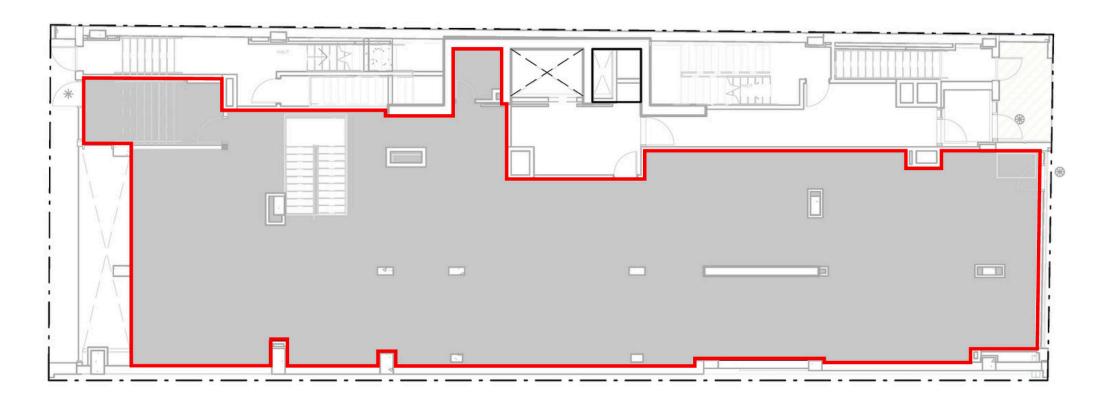

festivals per year, it is the place in North America with the highest concentration of cultural venues.



#### Highlights



Possibility to build a terrace on Clark Street



Just steps away from the new Esplanade Tranquille and the Quartier des spectacles



On the first floor of a building with 52 apartments



Surrounded by more than 67 million dollars of investment by the City of Montreal

Two entrances to the building are planned for the commercial space: one on the St-Laurent side and another from Clark Street. Located in an area where there is a lot of activity thanks to the hosting of numerous large-scale events and festivals, the commercial space will enjoy good traffic throughout the year.

**OBERFELD** SNOWCAP

FOR LEASE | 1419 RUE CLARK

## Floor Plan

Ground Floor 3,229 SF



ST-LAURENT

FOR LEASE | 1419 RUE CLARK

## Floor Plan

Basement 1,776 SF



ST-LAURENT

### Clark and St-Laurent entrances



FOR LEASE | 1419 RUE CLARK

## Nearby Retailers



For Lease

LE PETIT LAURENT

1419

Rue Clark Montréal, Qc

# OBERFELD SNOWCAP

For more information, please contact:

Manon Larose\*

1 438 990-8968

Managing Director – Client Services manonl@oberfeldsnowcap.com

in

Michelle Marcotte-Blart\*\* Director – Client Services

1 514 972-6163

michelle@oberfeldsnowcap.com

111