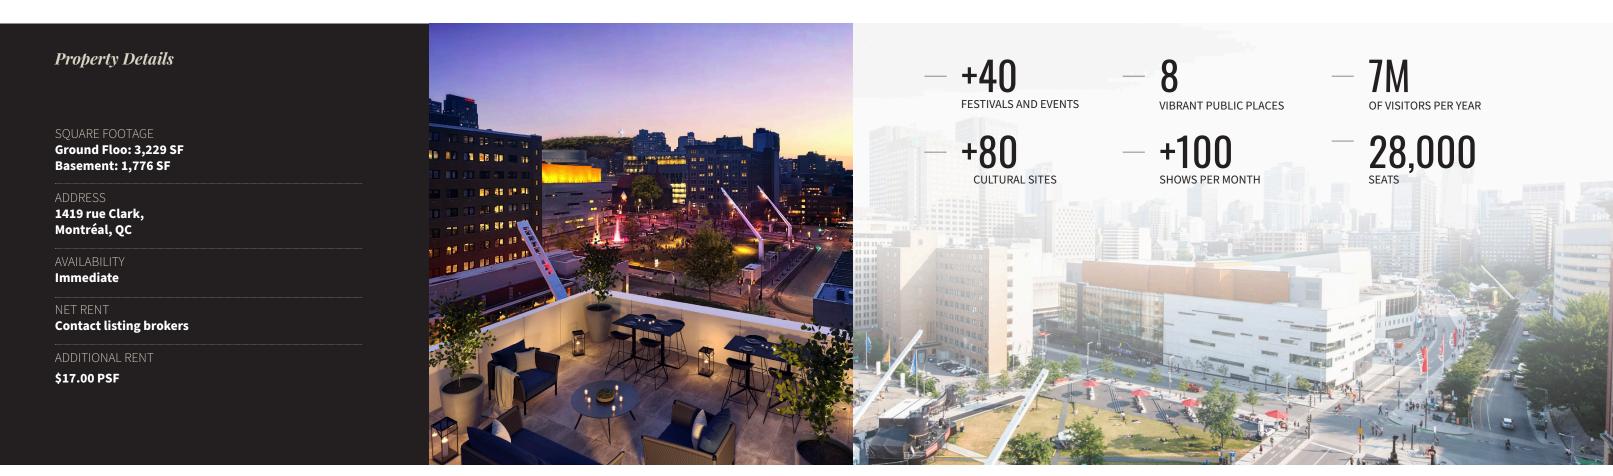

#### **QUARTIER DES SPECTACLES**

The Quartier des spectacles is located in downtown Montreal. It is the cultural heart of the metropolis. With its 80 venues, including 30 performance halls and 8 public places hosting more than 40 festivals per year, it is the place in North America with the highest concentration of cultural venues.

#### Highlights

Possibility to build a terrace on Clark Street

Just steps away from the new Esplanade Tranquille and the Quartier des spectacles

On the first floor of a building with 52 apartments

Surrounded by more than 67 million dollars of investment by the City of Montreal